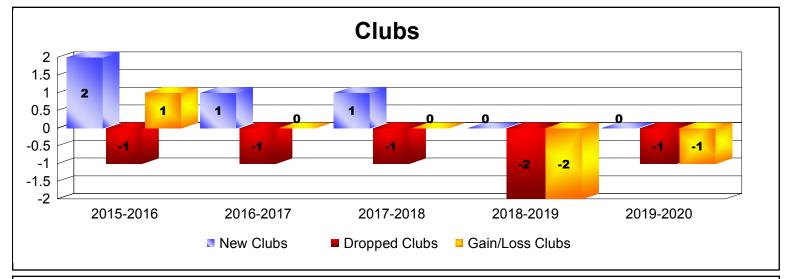

District 103 N

As of December 2019 Cumulative

| Year      | New<br>Clubs | Dropped<br>Clubs | Gain/<br>Loss<br>Clubs | New<br>Members | Charter<br>Members | Reinstate<br>Members | Transfer<br>Members | Total<br>Member<br>Added | Total<br>Members<br>Dropped | Gain/<br>Loss<br>Members |
|-----------|--------------|------------------|------------------------|----------------|--------------------|----------------------|---------------------|--------------------------|-----------------------------|--------------------------|
| 2015-2016 | 2            | -1               | 1                      | 148            | 41                 | 9                    | 7                   | 205                      | -222                        | -17                      |
| 2016-2017 | 1            | -1               | 0                      | 166            | 29                 | 4                    | 13                  | 212                      | -216                        | -4                       |
| 2017-2018 | 1            | -1               | 0                      | 121            | 21                 | 6                    | 25                  | 173                      | -255                        | -82                      |
| 2018-2019 | 0            | -2               | -2                     | 119            | 0                  | 6                    | 17                  | 142                      | -277                        | -135                     |
| 2019-2020 | 0            | -1               | -1                     | 55             | 0                  | 5                    | 18                  | 78                       | -114                        | -36                      |
| Average   | 1            | -1               | 0                      | 122            | 18                 | 6                    | 16                  | 162                      | -217                        | -55                      |