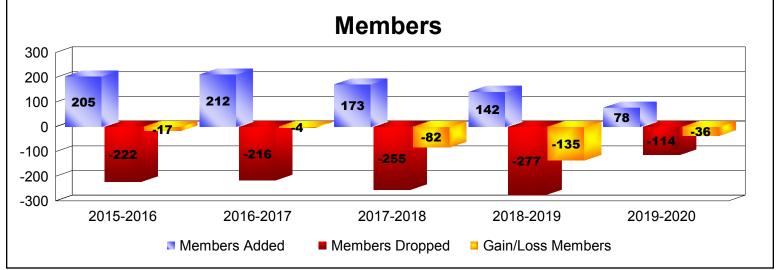

District 103 N

As of December 2019 Cumulative

| Year      | New<br>Clubs | Dropped<br>Clubs | Gain/<br>Loss<br>Clubs | New<br>Members | Charter<br>Members | Reinstate<br>Members | Transfer<br>Members | Total<br>Member<br>Added | Total<br>Members<br>Dropped | Gain/<br>Loss<br>Members |
|-----------|--------------|------------------|------------------------|----------------|--------------------|----------------------|---------------------|--------------------------|-----------------------------|--------------------------|
| 2015-2016 | 2            | -1               | 1                      | 148            | 41                 | 9                    | 7                   | 205                      | -222                        | -17                      |
| 2016-2017 | 1            | -1               | 0                      | 166            | 29                 | 4                    | 13                  | 212                      | -216                        | -4                       |
| 2017-2018 | 1            | -1               | 0                      | 121            | 21                 | 6                    | 25                  | 173                      | -255                        | -82                      |
| 2018-2019 | 0            | -2               | -2                     | 119            | 0                  | 6                    | 17                  | 142                      | -277                        | -135                     |
| 2019-2020 | 0            | -1               | -1                     | 55             | 0                  | 5                    | 18                  | 78                       | -114                        | -36                      |
| Average   | 1            | -1               | 0                      | 122            | 18                 | 6                    | 16                  | 162                      | -217                        | -55                      |